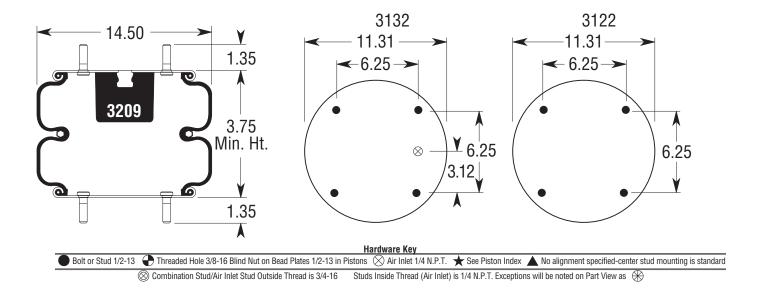

## TECHNICAL DATA -

| Order Number:                | W01-358-6808  |
|------------------------------|---------------|
| Bellows #:                   | 21-2          |
| Assembly Weight:             | N/A lbs       |
| Design Height:               | 9-11 inches   |
| Minimum Jounce Height:       | 3.8 inches    |
| Maximum Rebound Height:      | N/A inches    |
| Loading Capacity at 20 psig: | 1,858 lbsf    |
| Loading Capacity at 60 psig: | 5,574 lbsf    |
| Loading Capacity at 90 psig: | 8,361 lbsf    |
| Natural Frequency:           | Hz            |
| Maximum Diameter:            | 16 inches     |
| Material Type:               | N/A           |
| Operating Temperature:       | 57C° to -54C° |
| Remarks:                     |               |

## \* REFERENCE DATA ONLY

TR: 3931

This