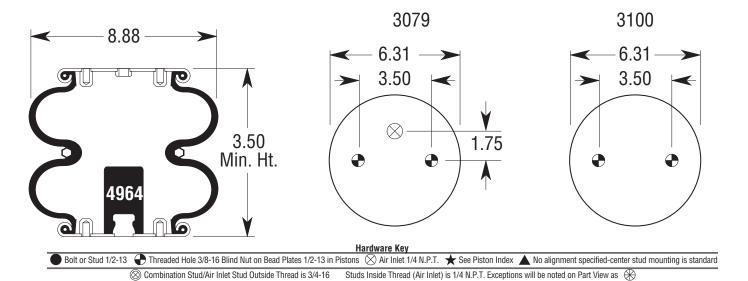

## TECHNICAL DATA -

| W01-358-6935  |
|---------------|
| 20            |
| N/A lbs       |
| 8-9 inches    |
| 3.55 inches   |
| N/A inches    |
| 524 lbsf      |
| 1,572 lbsf    |
| 2,358 lbsf    |
| Hz            |
| 9.9 inches    |
| N/A           |
| 57C° to -54C° |
|               |
|               |

## \* REFERENCE DATA ONLY

TR: 1820

This information is a genera guide to the chracteristics of this product. The material was developed through enineering design and development, testing and actual applications and is belived to be reliable and accurate. Firestone, however makes no warranty, express or implied of this information. Anyone making use of this material does so at his own risk and asumes all liability resulting from such use. it is suggested that competent professional