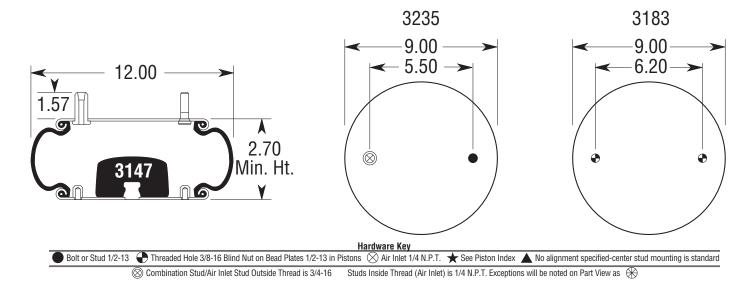

19



## TECHNICAL DATA -

| W01-358-6994  |
|---------------|
| 19            |
| 11.23 lbs     |
| 4.25-5 inches |
| 2.7 inches    |
| N/A inches    |
| 1,300 lbsf    |
| 3,900 lbsf    |
| 5,850 lbsf    |
| Hz            |
| 12.9 inches   |
| N/A           |
| 57C° to -54C° |
|               |
|               |

TR: 9261

## \* REFERENCE DATA ONLY

This information is a genera guide to the chracteristics of this product. The material was developed through enineering design and development, testing and actual applications and is belived to be reliable and accurate. Firestone, however makes no warranty, express or implied of this information. Anyone making use of this material does so at his own risk and asumes all liability resulting from such use. it is suggested that competent professional