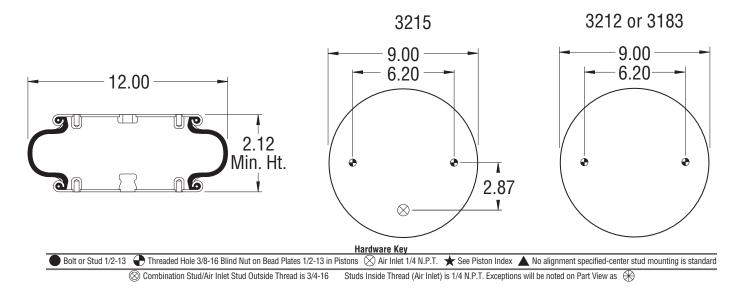

## TECHNICAL DATA -

| Order Number:                | W01-358-7008  |  |
|------------------------------|---------------|--|
| Bellows #:                   | 19            |  |
| Assembly Weight:             | N/A lbs       |  |
| Design Height:               | 4.25-5 inches |  |
| Minimum Jounce Height:       | N/A inches    |  |
| Maximum Rebound Height:      | N/A inches    |  |
| Loading Capacity at 20 psig: | 1,300 lbsf    |  |
| Loading Capacity at 60 psig: | 3,900 lbsf    |  |
| Loading Capacity at 90 psig: | 5,850 lbsf    |  |
| Natural Frequency:           | Hz            |  |
| Maximum Diameter:            | 12.9 inches   |  |
| Material Type:               | N/A           |  |
| Operating Temperature:       | 57C° to -54C° |  |
| Remarks:                     |               |  |
|                              |               |  |