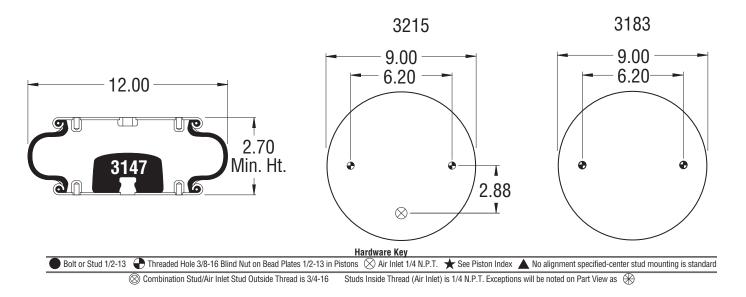

## TECHNICAL DATA -

| Order Number:                | W01-358-7009  |
|------------------------------|---------------|
| Bellows #:                   | 19            |
| Assembly Weight:             | 11.4 lbs      |
| Design Height:               | 4.25-5 inches |
| Minimum Jounce Height:       | 2.7 inches    |
| Maximum Rebound Height:      | N/A inches    |
| Loading Capacity at 20 psig: | 1,300 lbsf    |
| Loading Capacity at 60 psig: | 3,900 lbsf    |
| Loading Capacity at 90 psig: | 5,850 lbsf    |
| Natural Frequency:           | Hz            |
| Maximum Diameter:            | 12.9 inches   |
| Material Type:               | N/A           |
| Operating Temperature:       | 57C° to -54C° |
| Remarks:                     |               |
|                              |               |