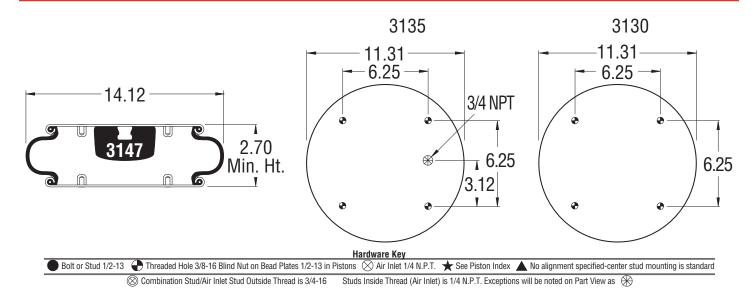

## TECHNICAL DATA -

| Order Number:                | W01-358-7094     |
|------------------------------|------------------|
| Bellows #:                   | 113-1            |
| Assembly Weight:             | 16.4 lbs         |
| Design Height:               | 4.25-5.75 inches |
| Minimum Jounce Height:       | 2.68 inches      |
| Maximum Rebound Height:      | N/A inches       |
| Loading Capacity at 20 psig: | 2,240 lbsf       |
| Loading Capacity at 60 psig: | 6,720 lbsf       |
| Loading Capacity at 90 psig: | 10,080 lbsf      |
| Natural Frequency:           | Hz               |
| Maximum Diameter:            | 15.9 inches      |
| Material Type:               | N/A              |
| Operating Temperature:       | 57Cº to -54Cº    |
| Remarks:                     |                  |
|                              |                  |