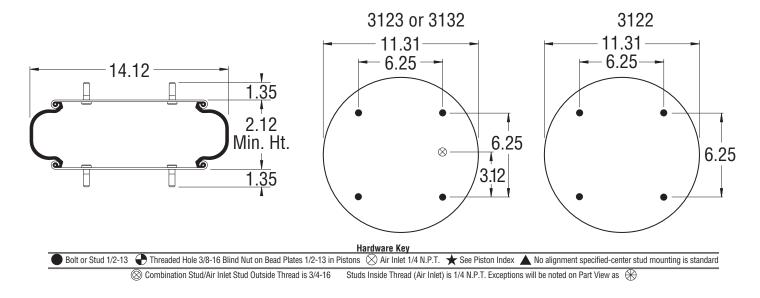

113-1



## TECHNICAL DATA -

| W01-358-7112     |
|------------------|
| 113-1            |
| 15.2 lbs         |
| 4.25-5.75 inches |
| N/A inches       |
| N/A inches       |
| 2,240 lbsf       |
| 6,720 lbsf       |
| 10,080 lbsf      |
| Hz               |
| 15.9 inches      |
| N/A              |
| 57C° to -54C°    |
|                  |
|                  |

## TR: A-8915

## \* REFERENCE DATA ONLY

This information is a genera guide to the chracteristics of this product. The material was developed through enineering design and development, testing and actual applications and is belived to be reliable and accurate. Firestone, however makes no warranty, express or implied of this information. Anyone making use of this material does so at his own risk and asumes all liability resulting from s