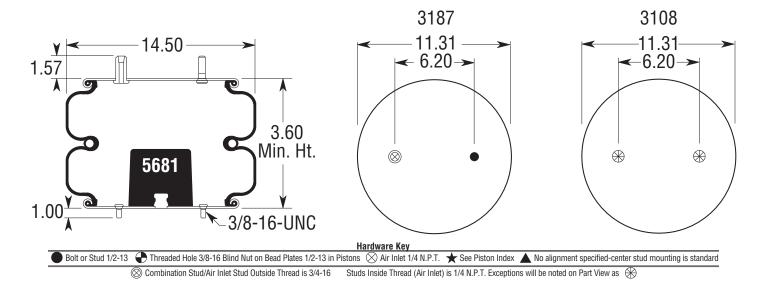

233-2

## TECHNICAL DATA -

| W01-358-7557  |
|---------------|
| 233-2         |
| N/A lbs       |
| 10-12 inches  |
| 3.55 inches   |
| N/A inches    |
| 2,040 lbsf    |
| 6,120 lbsf    |
| 9,180 lbsf    |
| Hz            |
| 15.7 inches   |
| N/A           |
| 57C° to -54C° |
|               |
|               |