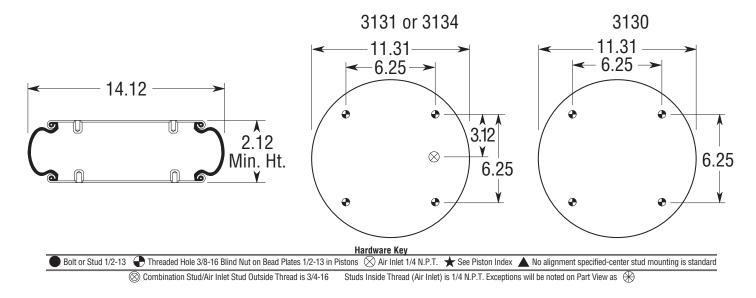

113



## TECHNICAL DATA -

| Order Number:                | W01-358-7103  |
|------------------------------|---------------|
| Bellows #:                   | 113           |
| Assembly Weight:             | 14.2 lbs      |
| Design Height:               | 4.5-5 inches  |
| Minimum Jounce Height:       | N/A inches    |
| Maximum Rebound Height:      | N/A inches    |
| Loading Capacity at 20 psig: | 1,942 lbsf    |
| Loading Capacity at 60 psig: | 5,826 lbsf    |
| Loading Capacity at 90 psig: | 8,739 lbsf    |
| Natural Frequency:           | Hz            |
| Maximum Diameter:            | 15.2 inches   |
| Material Type:               | N/A           |
| Operating Temperature:       | 57C° to -54C° |
| Remarks:                     |               |
|                              |