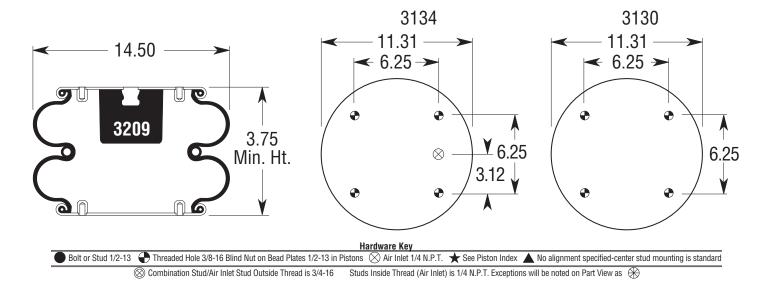

## TECHNICAL DATA -

| Order Number:                | W01-358-7136  |
|------------------------------|---------------|
| Bellows #:                   | 21            |
| Assembly Weight:             | 19.8 lbs      |
| Design Height:               | 8-9.5 inches  |
| Minimum Jounce Height:       | 3.8 inches    |
| Maximum Rebound Height:      | N/A inches    |
| Loading Capacity at 20 psig: | 1,912 lbsf    |
| Loading Capacity at 60 psig: | 5,736 lbsf    |
| Loading Capacity at 90 psig: | 8,604 lbsf    |
| Natural Frequency:           | Hz            |
| Maximum Diameter:            | 15.1 inches   |
| Material Type:               | N/A           |
| Operating Temperature:       | 57C° to -54C° |
| Remarks:                     |               |