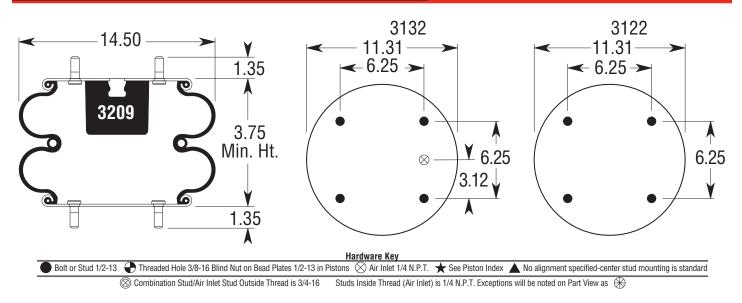

21

## TECHNICAL DATA -

| Order Number:                | W01-358-7140  |  |
|------------------------------|---------------|--|
| Bellows #:                   | 21            |  |
| Assembly Weight:             | 20.6 lbs      |  |
| Design Height:               | 8-9.5 inches  |  |
| Minimum Jounce Height:       | 3.8 inches    |  |
| Maximum Rebound Height:      | N/A inches    |  |
| Loading Capacity at 20 psig: | 1,912 lbsf    |  |
| Loading Capacity at 60 psig: | 5,736 lbsf    |  |
| Loading Capacity at 90 psig: | 8,604 lbsf    |  |
| Natural Frequency:           | Hz            |  |
| Maximum Diameter:            | 15.1 inches   |  |
| Material Type:               | N/A           |  |
| Operating Temperature:       | 57C° to -54C° |  |
| Remarks:                     |               |  |